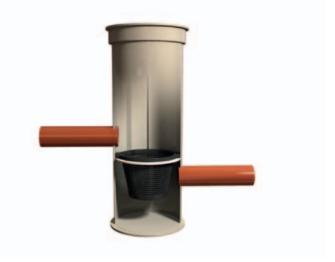

## **INSPECTION CHAMBER WITH A FILTER**

Inspection chamber of 500 mm in diameter and 1,500 mm height with removable filter basket to facilitate maintenance. Supply and exhaust DN 160.

- ) Simple assembly
- ) Simple and reliable operation