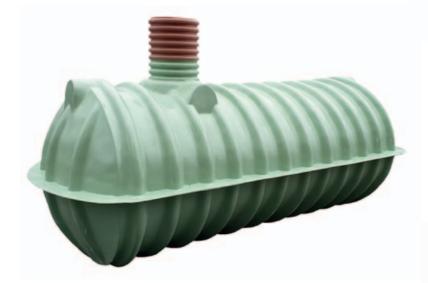

## "CATERPILLAR" FIBREGLASS TANKS

Self-supporting fibreglass tank.

- ) Simple assembly and fitting
- ) Simple and reliable operation
- ) Watertight guarantee for 10 years

Tank volumes from 1.3 m<sup>3</sup> to 30 m<sup>3</sup>.