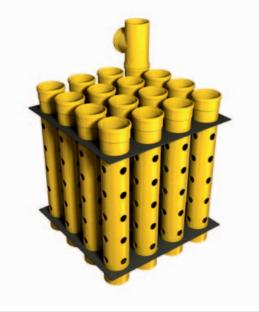

## **INFILTRATION GALLERY (WATGAL)**

Optimal solution for rainwater infiltration.

Simple fitting and assembly

Gallery volume 0.5 m<sup>3</sup> and 1 m<sup>3</sup>.