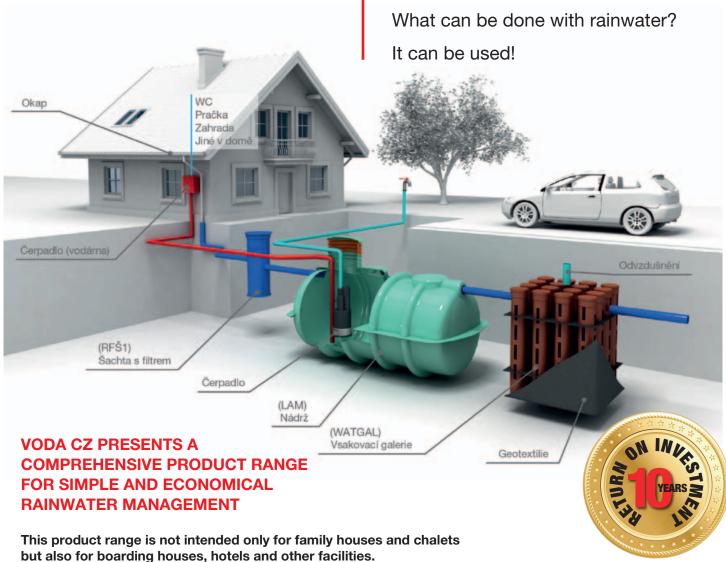

## **OPTIONAL ACCESSORIES**

- ▶ Pump based on intended rainwater use (watering x indoor use)
- Water level monitoring mechanical
- ) Filter for indoor rainwater use
- Heads for laminated tank ducts for deeper positioning of the tank